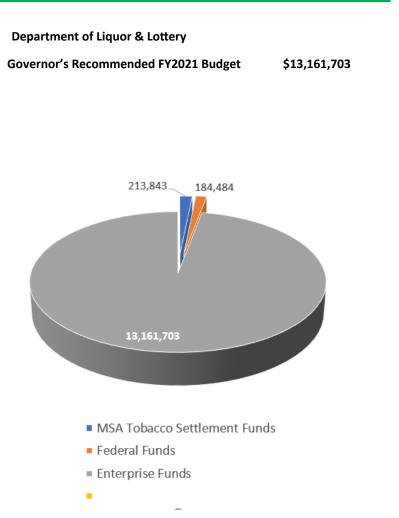

|                                                                                                                                                                                                                                                                                                                                                                                                                                                                                                                                                                                                                            | Tobacco \$\$                                     | Federal \$\$ | Interdept'l   | All other \$\$                                         | Total \$\$                                                                  |
|----------------------------------------------------------------------------------------------------------------------------------------------------------------------------------------------------------------------------------------------------------------------------------------------------------------------------------------------------------------------------------------------------------------------------------------------------------------------------------------------------------------------------------------------------------------------------------------------------------------------------|--------------------------------------------------|--------------|---------------|--------------------------------------------------------|-----------------------------------------------------------------------------|
|                                                                                                                                                                                                                                                                                                                                                                                                                                                                                                                                                                                                                            |                                                  |              | Transfer \$\$ |                                                        |                                                                             |
| 2320010000 - Commissioner's Office                                                                                                                                                                                                                                                                                                                                                                                                                                                                                                                                                                                         |                                                  |              |               | 530,593                                                | 530,593                                                                     |
| Other Changes: (Please insert changes to your base appropriation that                                                                                                                                                                                                                                                                                                                                                                                                                                                                                                                                                      |                                                  |              |               |                                                        | 0                                                                           |
| occurred after the passage of Act 72)                                                                                                                                                                                                                                                                                                                                                                                                                                                                                                                                                                                      |                                                  |              |               |                                                        |                                                                             |
| FY 2020 After Other Changes                                                                                                                                                                                                                                                                                                                                                                                                                                                                                                                                                                                                | 0                                                | 0            | 0             | 0                                                      | 0                                                                           |
| Total Approp. After FY 2020 Other Changes                                                                                                                                                                                                                                                                                                                                                                                                                                                                                                                                                                                  | 0                                                | 0            | 0             | 530,593                                                | 530,593                                                                     |
| Personal Services                                                                                                                                                                                                                                                                                                                                                                                                                                                                                                                                                                                                          |                                                  |              |               |                                                        | 0                                                                           |
| Salary and Wages Annualization                                                                                                                                                                                                                                                                                                                                                                                                                                                                                                                                                                                             |                                                  |              |               | 25,699                                                 | 25,699                                                                      |
| Fringe Annualization                                                                                                                                                                                                                                                                                                                                                                                                                                                                                                                                                                                                       |                                                  |              |               | 5,429                                                  | 5,429                                                                       |
| Position moves (DLL net-neutral)                                                                                                                                                                                                                                                                                                                                                                                                                                                                                                                                                                                           |                                                  |              |               | (147,173)                                              | (147,173)                                                                   |
| · · · · · · · · · · · · · · · · · · ·                                                                                                                                                                                                                                                                                                                                                                                                                                                                                                                                                                                      |                                                  |              |               |                                                        | 0                                                                           |
|                                                                                                                                                                                                                                                                                                                                                                                                                                                                                                                                                                                                                            |                                                  |              |               |                                                        | 0                                                                           |
| Operating                                                                                                                                                                                                                                                                                                                                                                                                                                                                                                                                                                                                                  |                                                  |              |               |                                                        | 0                                                                           |
| Additional equipment needs for co-located Admins                                                                                                                                                                                                                                                                                                                                                                                                                                                                                                                                                                           |                                                  |              |               | 3,200                                                  | 3,200                                                                       |
|                                                                                                                                                                                                                                                                                                                                                                                                                                                                                                                                                                                                                            |                                                  |              |               | -,                                                     | 0                                                                           |
|                                                                                                                                                                                                                                                                                                                                                                                                                                                                                                                                                                                                                            |                                                  |              |               |                                                        | 0                                                                           |
|                                                                                                                                                                                                                                                                                                                                                                                                                                                                                                                                                                                                                            |                                                  |              |               |                                                        | 0                                                                           |
| Subtotal of Increases/Decreases                                                                                                                                                                                                                                                                                                                                                                                                                                                                                                                                                                                            | 0                                                | 0            | 0             | (112,845)                                              | (112,845)                                                                   |
| FY 2021 Governor Recommend                                                                                                                                                                                                                                                                                                                                                                                                                                                                                                                                                                                                 | 0                                                | 0            | 0             | 417,748                                                | 417,748                                                                     |
|                                                                                                                                                                                                                                                                                                                                                                                                                                                                                                                                                                                                                            |                                                  |              |               |                                                        |                                                                             |
|                                                                                                                                                                                                                                                                                                                                                                                                                                                                                                                                                                                                                            |                                                  |              |               |                                                        |                                                                             |
|                                                                                                                                                                                                                                                                                                                                                                                                                                                                                                                                                                                                                            |                                                  |              |               |                                                        |                                                                             |
|                                                                                                                                                                                                                                                                                                                                                                                                                                                                                                                                                                                                                            |                                                  |              |               |                                                        |                                                                             |
| 2320020000 - Compliance                                                                                                                                                                                                                                                                                                                                                                                                                                                                                                                                                                                                    | 213,843                                          | 184,484      | 5,000         | 2,288,608                                              | 2,691,935                                                                   |
| Other Changes: (Please insert changes to your base appropriation that                                                                                                                                                                                                                                                                                                                                                                                                                                                                                                                                                      | 213,843                                          | 184,484      | 5,000         | 2,288,608                                              | 2,691,935<br>0                                                              |
| Other Changes: (Please insert changes to your base appropriation that occurred after the passage of Act 72)                                                                                                                                                                                                                                                                                                                                                                                                                                                                                                                | 213,843                                          | 184,484      | 5,000         | 2,288,608                                              |                                                                             |
| Other Changes: (Please insert changes to your base appropriation that                                                                                                                                                                                                                                                                                                                                                                                                                                                                                                                                                      | 213,843<br>0                                     | 184,484<br>0 | <u>5,000</u>  | 2,288,608<br>0                                         |                                                                             |
| Other Changes: (Please insert changes to your base appropriation that occurred after the passage of Act 72)                                                                                                                                                                                                                                                                                                                                                                                                                                                                                                                |                                                  |              |               |                                                        | 0                                                                           |
| Other Changes: (Please insert changes to your base appropriation that occurred after the passage of Act 72)         FY 2020 After Other Changes                                                                                                                                                                                                                                                                                                                                                                                                                                                                            | 0                                                | 0            | 0             | 0                                                      | 0                                                                           |
| Other Changes: (Please insert changes to your base appropriation that occurred after the passage of Act 72)         FY 2020 After Other Changes         Total Approp. After FY 2020 Other Changes                                                                                                                                                                                                                                                                                                                                                                                                                          | 0                                                | 0            | 0             | 0                                                      | 0                                                                           |
| Other Changes: (Please insert changes to your base appropriation that occurred after the passage of Act 72)         FY 2020 After Other Changes         Total Approp. After FY 2020 Other Changes         Personal Services                                                                                                                                                                                                                                                                                                                                                                                                | 0                                                | 0            | 0             | 0<br>2,288,608                                         | 0<br>0<br>2,691,935                                                         |
| Other Changes: (Please insert changes to your base appropriation that occurred after the passage of Act 72)         FY 2020 After Other Changes         Total Approp. After FY 2020 Other Changes         Personal Services         Salary and Wages Annualization                                                                                                                                                                                                                                                                                                                                                         | 0                                                | 0            | 0             | 0<br>2,288,608<br>22,329                               | 0<br>0<br>2,691,935<br>22,329<br>73                                         |
| Other Changes: (Please insert changes to your base appropriation that occurred after the passage of Act 72)         FY 2020 After Other Changes         Total Approp. After FY 2020 Other Changes         Personal Services         Salary and Wages Annualization         Fringe Annualization         Position moves (DLL net-neutral)                                                                                                                                                                                                                                                                                   | 0<br>213,843                                     | 0            | 0             | 0<br>2,288,608<br>22,329<br>73<br>(216,492)            | 0<br>0<br>2,691,935<br>22,329                                               |
| Other Changes: (Please insert changes to your base appropriation that occurred after the passage of Act 72)         FY 2020 After Other Changes         Total Approp. After FY 2020 Other Changes         Personal Services         Salary and Wages Annualization         Fringe Annualization         Position moves (DLL net-neutral)         Move tobacco funding to Liquor Admin and backfill investigator formerly                                                                                                                                                                                                   | 0<br>213,843<br>(87,407)                         | 0            | 0             | 0<br>2,288,608<br>22,329<br>73                         | 0<br>0<br>2,691,935<br>22,329<br>73                                         |
| Other Changes: (Please insert changes to your base appropriation that occurred after the passage of Act 72)         FY 2020 After Other Changes         Total Approp. After FY 2020 Other Changes         Personal Services         Salary and Wages Annualization         Fringe Annualization         Position moves (DLL net-neutral)                                                                                                                                                                                                                                                                                   | 0<br>213,843<br>(87,407)                         | 0            | 0             | 0<br>2,288,608<br>22,329<br>73<br>(216,492)            | 0<br>2,691,935<br>22,329<br>73<br>(303,899)<br>0                            |
| Other Changes: (Please insert changes to your base appropriation that occurred after the passage of Act 72)         FY 2020 After Other Changes         Total Approp. After FY 2020 Other Changes         Personal Services         Salary and Wages Annualization         Fringe Annualization         Position moves (DLL net-neutral)         Move tobacco funding to Liquor Admin and backfill investigator formerly funded with tabacco funding with liquor funding                                                                                                                                                   | 0<br>213,843<br>(87,407)                         | 0            | 0             | 0<br>2,288,608<br>22,329<br>73<br>(216,492)            | 0<br>2,691,935<br>22,329<br>73<br>(303,899)<br>0                            |
| Other Changes: (Please insert changes to your base appropriation that occurred after the passage of Act 72)         FY 2020 After Other Changes         Total Approp. After FY 2020 Other Changes         Personal Services         Salary and Wages Annualization         Fringe Annualization         Position moves (DLL net-neutral)         Move tobacco funding to Liquor Admin and backfill investigator formerly funded with tabacco funding with liquor funding         Contracted & 3rd Party Service                                                                                                            | 0<br>213,843<br>(87,407)<br>(121,582)            | 0            | 0             | 0<br>2,288,608<br>22,329<br>73<br>(216,492)            | 0<br>0<br>2,691,935<br>22,329<br>73<br>(303,899)<br>0<br>0<br>0<br>0        |
| Other Changes: (Please insert changes to your base appropriation that occurred after the passage of Act 72)         FY 2020 After Other Changes         Total Approp. After FY 2020 Other Changes         Personal Services         Salary and Wages Annualization         Fringe Annualization         Position moves (DLL net-neutral)         Move tobacco funding to Liquor Admin and backfill investigator formerly funded with tabacco funding with liquor funding                                                                                                                                                   | 0<br>213,843<br>(87,407)                         | 0            | 0             | 0<br>2,288,608<br>22,329<br>73<br>(216,492)            | 0<br>0<br>2,691,935<br>22,329<br>73<br>(303,899)<br>0<br>0<br>0<br>0        |
| Other Changes: (Please insert changes to your base appropriation that occurred after the passage of Act 72)         FY 2020 After Other Changes         Total Approp. After FY 2020 Other Changes         Personal Services         Salary and Wages Annualization         Fringe Annualization         Position moves (DLL net-neutral)         Move tobacco funding to Liquor Admin and backfill investigator formerly funded with tabacco funding with liquor funding         Contracted & 3rd Party Service                                                                                                            | 0<br>213,843<br>(87,407)<br>(121,582)            | 0            | 0             | 0<br>2,288,608<br>22,329<br>73<br>(216,492)            | 0<br>2,691,935<br>22,329<br>73<br>(303,899)<br>0<br>0<br>0                  |
| Other Changes: (Please insert changes to your base appropriation that occurred after the passage of Act 72)         FY 2020 After Other Changes         Total Approp. After FY 2020 Other Changes         Personal Services         Salary and Wages Annualization         Fringe Annualization         Position moves (DLL net-neutral)         Move tobacco funding to Liquor Admin and backfill investigator formerly funded with tabacco funding with liquor funding         Contracted & 3rd Party Service         Education moved to Liquor Admin - Share of contractual expense (DLL net-                           | 0<br>213,843<br>(87,407)<br>(121,582)            | 0            | 0             | 0<br>2,288,608<br>22,329<br>73<br>(216,492)            | 0<br>0<br>2,691,935<br>22,329<br>73<br>(303,899)<br>0<br>0<br>0<br>(30,000) |
| Other Changes: (Please insert changes to your base appropriation that occurred after the passage of Act 72)         FY 2020 After Other Changes         Total Approp. After FY 2020 Other Changes         Personal Services         Salary and Wages Annualization         Fringe Annualization         Position moves (DLL net-neutral)         Move tobacco funding to Liquor Admin and backfill investigator formerly funded with tabacco funding with liquor funding         Contracted & 3rd Party Service         Education moved to Liquor Admin - Share of contractual expense (DLL net-neutral)                   | 0<br>213,843<br>(87,407)<br>(121,582)            | 0            | 0             | 0<br>2,288,608<br>22,329<br>73<br>(216,492)            | 0<br>0<br>2,691,935<br>22,329<br>73<br>(303,899)<br>0<br>0<br>0<br>(30,000) |
| Other Changes: (Please insert changes to your base appropriation that occurred after the passage of Act 72)         FY 2020 After Other Changes         Total Approp. After FY 2020 Other Changes         Personal Services         Salary and Wages Annualization         Fringe Annualization         Position moves (DLL net-neutral)         Move tobacco funding to Liquor Admin and backfill investigator formerly funded with tabacco funding with liquor funding         Contracted & 3rd Party Service         Education moved to Liquor Admin - Share of contractual expense (DLL net-                           | 0<br>213,843<br>(87,407)<br>(121,582)            | 0            | 0             | 0<br>2,288,608<br>22,329<br>73<br>(216,492)            | 0<br>0<br>2,691,935<br>22,329<br>73<br>(303,899)<br>0<br>0<br>0<br>(30,000) |
| Other Changes: (Please insert changes to your base appropriation that occurred after the passage of Act 72)         FY 2020 After Other Changes         Total Approp. After FY 2020 Other Changes         Personal Services         Salary and Wages Annualization         Fringe Annualization         Position moves (DLL net-neutral)         Move tobacco funding to Liquor Admin and backfill investigator formerly funded with tabacco funding with liquor funding         Contracted & 3rd Party Service         Education moved to Liquor Admin - Share of contractual expense (DLL net-neutral)         Operating | 0<br>213,843<br>(87,407)<br>(121,582)<br>(3,000) | 0            | 0             | 0<br>2,288,608<br>22,329<br>73<br>(216,492)<br>121,582 | 0<br>0<br>2,691,935<br>22,329<br>73                                         |

| IT equipment and services adjustments to actual spending              |           |         |         | (4,456)   | (4,456)   |
|-----------------------------------------------------------------------|-----------|---------|---------|-----------|-----------|
| ADS SLA Increase                                                      |           |         |         | 19,330    | 19,330    |
| Reduction in other IT needs to be replaced by SLA                     |           |         |         | (5,000)   | (5,000)   |
| VISION/HRMS increase                                                  |           |         |         | 812       | 812       |
| Reductions in other Purchased services                                |           |         |         | (27,464)  | (27,464)  |
| Insurance increase                                                    |           |         |         | 7,629     | 7,629     |
| No longer have DPS MOU for Homeland Security grant                    |           |         | (5,000) | .,        | (5,000)   |
| Fee for space decrease                                                |           |         | (0,000) | (34)      | (34)      |
|                                                                       |           |         |         | ( /       | 0         |
| Subtotal of Increases/Decreases                                       | (213,843) | 0       | (5,000) | (50,337)  | (269,180) |
| FY 2021 Governor Recommend                                            | 0         | 184,484 | 0       | 2,238,271 | 2,422,755 |
|                                                                       |           |         |         |           |           |
|                                                                       |           |         |         |           |           |
|                                                                       |           |         |         |           |           |
| 2320030000 - Liquor Warehouse - Distribution                          | 0         | 0       | 0       | 1,551,358 | 1,551,358 |
| Other Changes: (Please insert changes to your base appropriation that |           |         |         |           | 0         |
| occurred after the passage of Act 72)                                 |           |         |         |           |           |
| FY 2020 After Other Changes                                           | 0         | 0       | 0       | 0         | 0         |
| Total Approp. After FY 2020 Other Changes                             | 0         | 0       | 0       | 1,551,358 | 1,551,358 |
| Personal Services                                                     |           |         |         |           | 0         |
| Salary and Wages Annualization                                        |           |         |         | 28,903    | 28,903    |
| Fringe Annualization                                                  |           |         |         | 21,890    | 21,890    |
|                                                                       |           |         |         |           | 0         |
| Operating                                                             |           |         |         |           | 0         |
| ADS SLA Increase                                                      |           |         |         | 21,908    | 21,908    |
| Reduction in other IT Services                                        |           |         |         | (2,292)   | (2,292)   |
| Increase in VISION & ADS Allocation                                   |           |         |         | 4,175     | 4,175     |
| Reductions in Other Purchased services and supplies                   |           |         |         | (950)     | (950)     |
| Increase in insurance                                                 |           |         |         | 6,671     | 6,671     |
| Increase in HR Services                                               |           |         |         | 873       | 873       |
| Fee for space decrease                                                |           |         |         | (9,065)   | (9,065)   |
|                                                                       |           |         |         |           | 0         |
| Subtotal of Increases/Decreases                                       | 0         | 0       | 0       | 72,113    | 72,113    |
| FY 2021 Governor Recommend                                            | 0         | 0       | 0       | 1,623,471 | 1,623,471 |
|                                                                       |           |         |         |           |           |
|                                                                       |           |         |         |           |           |
| 2320040000 - Liquor Administration                                    | 0         | 0       | 0       | 3,863,967 | 3,863,967 |
| Other Changes: (Please insert changes to your base appropriation that |           |         |         |           | 0         |
| occurred after the passage of Act 72)                                 |           |         |         |           |           |
| FY 2020 After Other Changes                                           | 0         | 0       | 0       | 0         | 0         |
| Total Approp. After FY 2020 Other Changes                             | 0         | 0       | 0       | 3,863,967 | 3,863,967 |
| Personal Services                                                     | (40.000)  |         |         | (7.440)   | 0         |
| Salary and Wages Annualization                                        | (19,990)  |         |         | (7,410)   | (27,400)  |
| Fringe Annualization                                                  | (17,200)  |         |         | (36,166)  | (53,366)  |
| Position moves (DLL net-neutral)                                      | 87,407    |         |         | 233,543   | 320,950   |